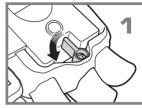

#### **GET READY**

- 1. Open the water canister latch.
- 2. Remove the water canister.
- 3. Fill canister with water.

**4.** Holding SCREATURE<sup>™</sup> upright, slide water canister upward onto tube and close latch.